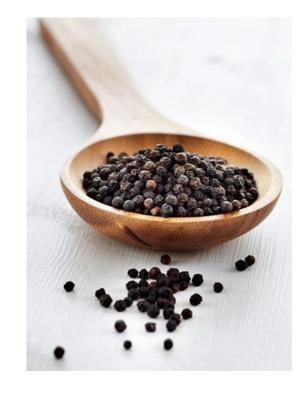

# Black Pepper

Origin:India

Variety:500gl,550gl,600gl,650gl

Size:8mm-10mm(BOLD)

Packaging: 5/10/25 Kgs/Bag