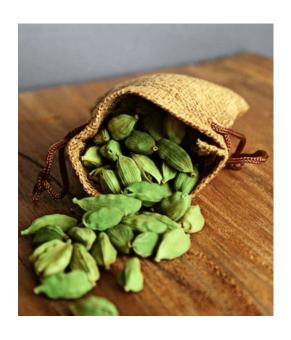

#### Cardamom

Origin: India

Size: 6/7/8mm or Higher

Packaging: As per customer

Requirement