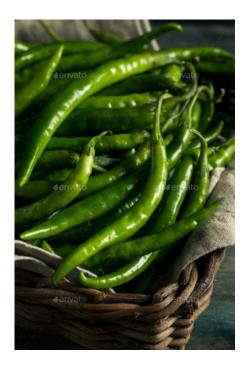

### Green Chilli

Origin: India

Variety: G4

Size: Average

Packing: 4.5Kg/Box

- +91 8147052198 +966 56 442 7890
- www.global-lane.com
- 3-294(1), Vaishnavi, 3rd Block, Near Ganeshkatte, Surathkal, Mangalore, India-575030